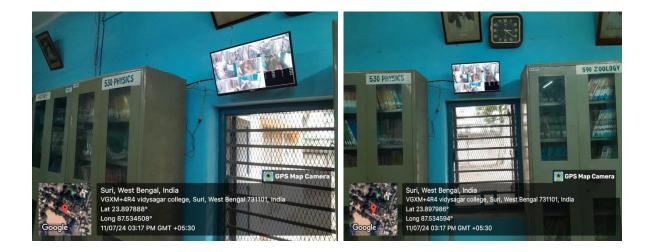

**CC TV Monitoring Point at Principals' Chamber** 

**CC TV Monitoring Point at Library** 

SURI VIDYASAGAR COLLEGE

(Govt. Sponsored & Constituent college of the University of Burdwan) SURI, BIRBHUM, PIN – 731101, Ph. No. – 03462-255504 Website : surividyasagarcollege.org.in, e-mail: : <u>surividyasagarcollege1942@gmail.com</u> This Institution is Ragging Free