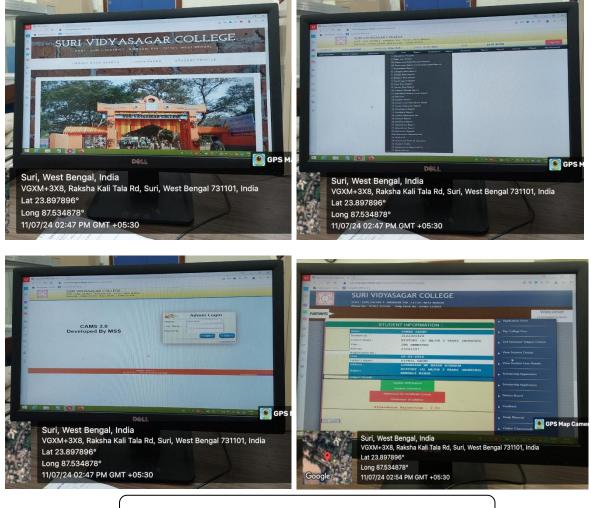

## SCREEN SHOT OF USER INTERFACE OF IMPLEMENTATION OF E-GOVERNANCE

VGXM+3X8, Raksha Kali Tala Rd, 5 Lat 23.897896° Long 87.534878° 11/07/24 02:44 PM GMT +05:30

Internet and modems

**Central Audio System of the College** 

Suri Vidyasagar College, online Services

**IFMS Portal** 

Online services by The University of Burdwan Portal

Suri Vidyasagar College Web Portal for students'

Suri Vidyasagar College Official Website

Jkipanichha